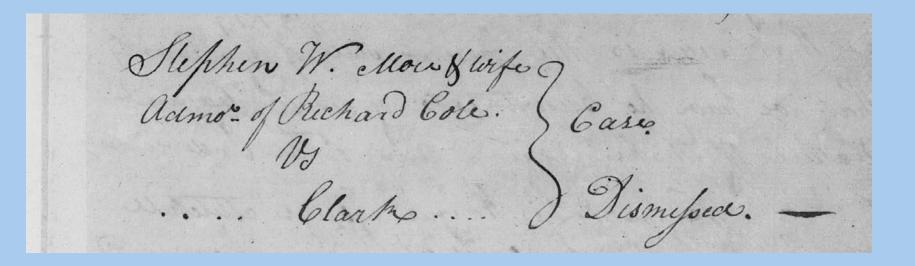

# CAMDEN COUNTY SUPERIOR COURT MINUTES, 1797-1809: OCT. 8, 1800

Stephen W. More & WIFE?
Administrators of Richard Cole
Why is Stephen More's wife
listed as an administrator?

Richard Cole's widow, remarried to Stephen W. More?

## CAMDEN COUNTY WILL BOOK A

- Mrs. Ann Cole Widow of Charleston petitioned to be named Administratrix for Richard Cole, deceased, died intestate
  - Camden County Will Book A, p. 30. She petitioned in Charleston, SC, her petition recorded here
- Inventory lists land owned by Richard Cole in Camden County
  - Camden County Will Book A, p. 43. Will Book includes Inventories and Appraisements
- Richard Cole is in the index