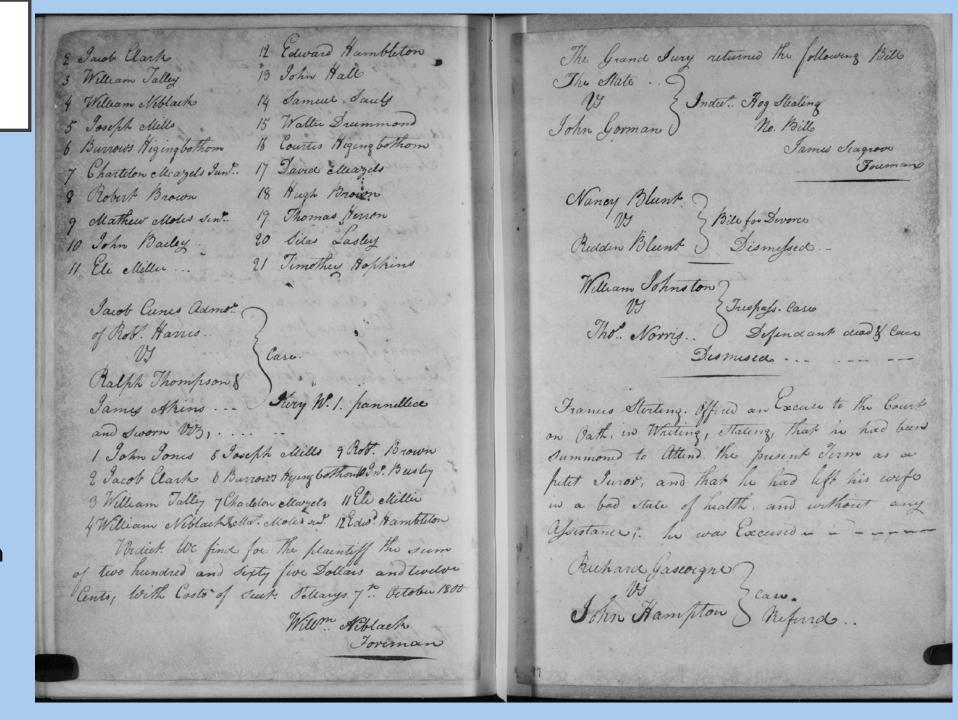

CAMDEN COUNTY SUPERIOR COURT MINUTES, OCT. 6, 1800

Jacob Cunes Adm. Of Robt. Harris v. Ralph Thompson & James Akins

State v. John Gorman: Hog Stealing

Nancy Blunt v. Reddin Blunt: Divorce

William Johnston v. Thos. Norris: Trespass

Francis Sterling: excuse from jury duty

Richard Gascogne v. John Hampton