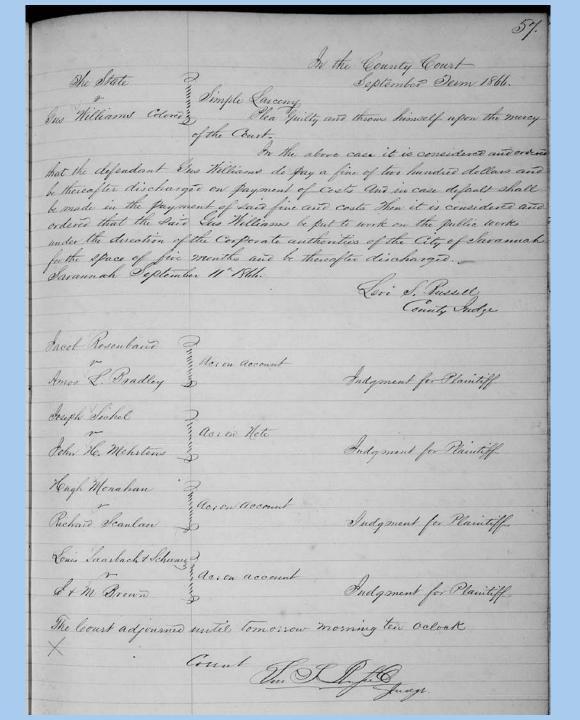

in county jail or county farm
  - Apprenticeship Records (also found in Ordinary minutes)
- Abolished in 1868 when new state constitution was passed
- Re-established in 1872, forty-five counties exempted in the law
- Often cataloged under Inferior or Ordinary Court Minutes, also Criminal Court

#### CHATHAM COUNTY

#### COUNTY COURT MINUTES, SEPTEMBER 1866

The State vs Gus Williams (colored): Simple Larceny Pled Guilty

Fined \$200 and court costs OR 5 months work on City of Savannah public works

Jacob Rosenband vs Amos L. Bradley, Ac: on Account Judgment for Plaintiff

Joseph Sickel v John H. Mehrstens, Ac: on Note Judgment for Plaintiff

Hugh Monahan v Richard Scanlan, Ac: on Account Judgment for Plaintiff

Louis Saarbach & Schwarz v E & M Brown, Ac: on Account Judgment for Plaintiff



# TERRELL COUNTY APPRENTICESHIPS, 1866-1920

H.S. Bell Ordinary and James S. Lee July 5, 1882

"does hereby bind and apprentice to the said James S. Lee a certain colored girl named Mat about seven years old and an illegitimate child of Scilla Jones, a colored woman who cannot raise and care for her said daughter"



# **RESOURCES**

- County Records Microfilm Index in Virtual Vault: Listing of county records, including court records, held by the Georgia Archives on Microfilm
  - Virtual Vault button on Georgiaarchives.org main page, link to County Records Microfilm Index is on page 2
- Finding Aids @ Georgia Archives: Search for original county and court records held by the Georgia Archives
  - Finding Aids @ Georgia Archives button on Georgiaarchives.org main page, search by keyword
-